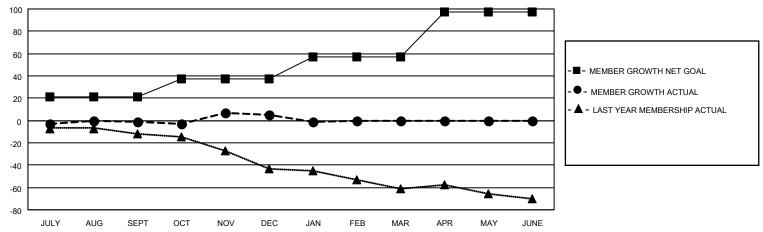

#### GOALS AND ACTUAL MEMBERS CUMULATIVE

| DROPPED CLUBS: 0 |    | 24 CLUBS OF 42 ADDED 1 OR<br>MORE NEW MEMBERS | GENDER DISTRIBUTION                |           |  |
|------------------|----|-----------------------------------------------|------------------------------------|-----------|--|
|                  |    | MORE NEW MEMBERS                              | MALE 780 (65                       |           |  |
|                  |    |                                               | FEMALE 417 (34.84%)                |           |  |
| DROPPED MEMBERS  |    |                                               | NON BINARY                         | 0 (0.00%) |  |
|                  |    |                                               | PREFER NOT TO ANSWER               | 0 (0.00%) |  |
| DECEASED         | 7  |                                               |                                    |           |  |
| CLUB CANCELLED   | 0  | CLICK HERE FOR CUMULATIVE                     | TOTAL FAMILY UNIT MEMBERS 77       |           |  |
| OTHER            | 40 | MEMBERSHIP DATA                               |                                    |           |  |
| TOTAL            | 47 |                                               | FAMILY MEMBERS PAYING HALF DUES 39 |           |  |
|                  |    |                                               |                                    |           |  |